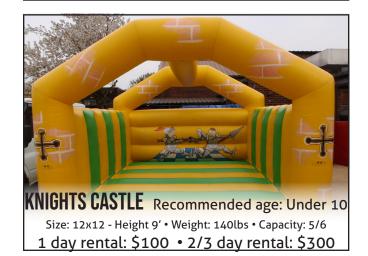

**PARTY FUN** Recommended age: Under 12 Size: 11 x 15 - Height 10'6" • Weight: 145lbs • Capacity: 6/7 1 day rental: \$100 • 2/3 day rental: \$300

**FRONTIER POST** Recommended age: Under 14 Size: 16 x 13'3" - Height 11' • Weight: 140lbs • Capacity: 6/7 1 day rental: \$120 • 2/3 day rental: \$360