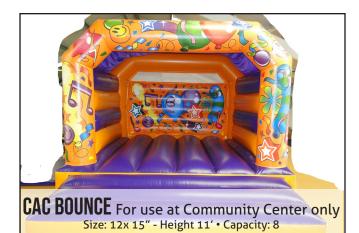

Party Equipment Rentals Outdoor Recreation RAF Alconbury, UK

Bouncy Castles
Sumo Suit
BBQ Grills
Canopies
Tables & Chairs

www.rafalconbury.com

**TINY TOTS** Recommended age: Under 5 Size: 11 x 8 - Height 6'6" • Weight: 77lbs • Capacity: 5 1 day rental: \$60 • 2/3 day rental: \$180