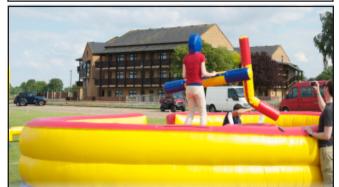

**BOUNCE & SLIDE** Recommended age: Under 16 Size: 16 x 17 - Height 14' • Weight: 145lbs • Capacity: 8 1 day rental: \$140 • 2/3 day rental: \$420

GLADIATOR JOUST Recommended age: 15 & up Size: 23 x 17'6" - Height 4' • Weight: 154 lbs • Capacity: 2 1 day rental: \$130 • 2/3 day rental: \$390