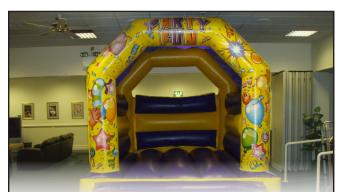

**PARTY FUN** Recommended age: Under 12 Size: 11 x 15 - Height 10'6" • Weight: 145lbs • Capacity: 6/7 1 day rental: \$100 • 2/3 day rental: \$300

**FRONTIER POST** Recommended age: Under 14 Size: 16 x 13'3" - Height 11' • Weight: 140lbs • Capacity: 6/7 1 day rental: \$120 • 2/3 day rental: \$360