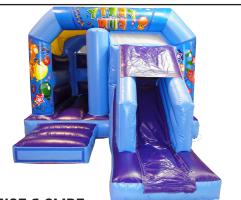

**BOUNCE & SLIDE** Recommended age: Under 16 Size: 16 x 17 - Height 14' • Weight: 145lbs • Capacity: 8 1 day rental: \$140 • 2/3 day rental: \$420

GLADIATOR JOUST Recommended age: 15 & up Size: 23 x 17'6" - Height 4' • Weight: 154 lbs • Capacity: 2 1 day rental: \$130 • 2/3 day rental: \$390