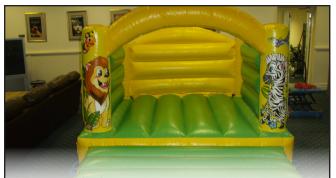

Party Equipment Rentals Outdoor Recreation RAF Alconbury, UK

Bouncy Castles
Sumo Suit
BBQ Grills
Canopies
Tables & Chairs

www.rafalconbury.com

**TINY TOTS** Recommended age: Under 5 Size: 11 x 8 - Height 6'6" • Weight: 77lbs • Capacity: 5 1 day rental: \$60 • 2/3 day rental: \$180