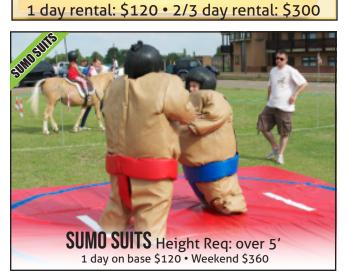

lls
Canopies
Tables & Chairs

www.rafalconbury.com



**TINY TOTS** Recommended age: Under 5 Size: 11 x 8 - Height 6'6" • Weight: 77lbs • Capacity: 5 1 day rental: \$60 • 2/3 day rental: \$180





**PARTY FUN** Recommended age: Under 12 Size: 11 x 15 - Height 10'6" • Weight: 145lbs • Capacity: 6/7 1 day rental: \$100 • 2/3 day rental: \$300



**FRONTIER POST** Recommended age: Under 14 Size: 16 x 13'3" - Height 11' • Weight: 140lbs • Capacity: 6/7 1 day rental: \$120 • 2/3 day rental: \$360



**BOUNCE & SLIDE** Recommended age: Under 16 Size: 16 x 17 - Height 14' • Weight: 145lbs • Capacity: 8 1 day rental: \$140 • 2/3 day rental: \$420



GLADIATOR JOUST Recommended age: 15 & up Size: 23 x 17'6" - Height 4' • Weight: 154 lbs • Capacity: 2 1 day rental: \$130 • 2/3 day rental: \$390





- All inflatables are issued with 220 electric extension cords, a trolley, groundsheet and stakes.
- Advanced reservations required.
- Requires a 50% deposit to reserve.
- One day rental applies to Tuesday-Friday pickup and next day return (COB)
   2/3 day rental applies to Friday or Saturday pickup and Tuesday return (COB).

Please inquire as to the size of vehicle required to transport or tow the equipment you wish to rent.