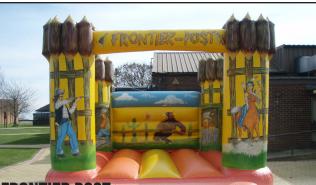

**PARTY FUN** Recommended age: Under 12 Size: 11 x 15 - Height 10'6" • Weight: 145lbs • Capacity: 6/7 1 day rental: \$100 • 2/3 day rental: \$300

**FRONTIER POST** Recommended age: Under 14 Size: 16 x 13'3" - Height 11' • Weight: 140lbs • Capacity: 6/7 1 day rental: \$120 • 2/3 day rental: \$360