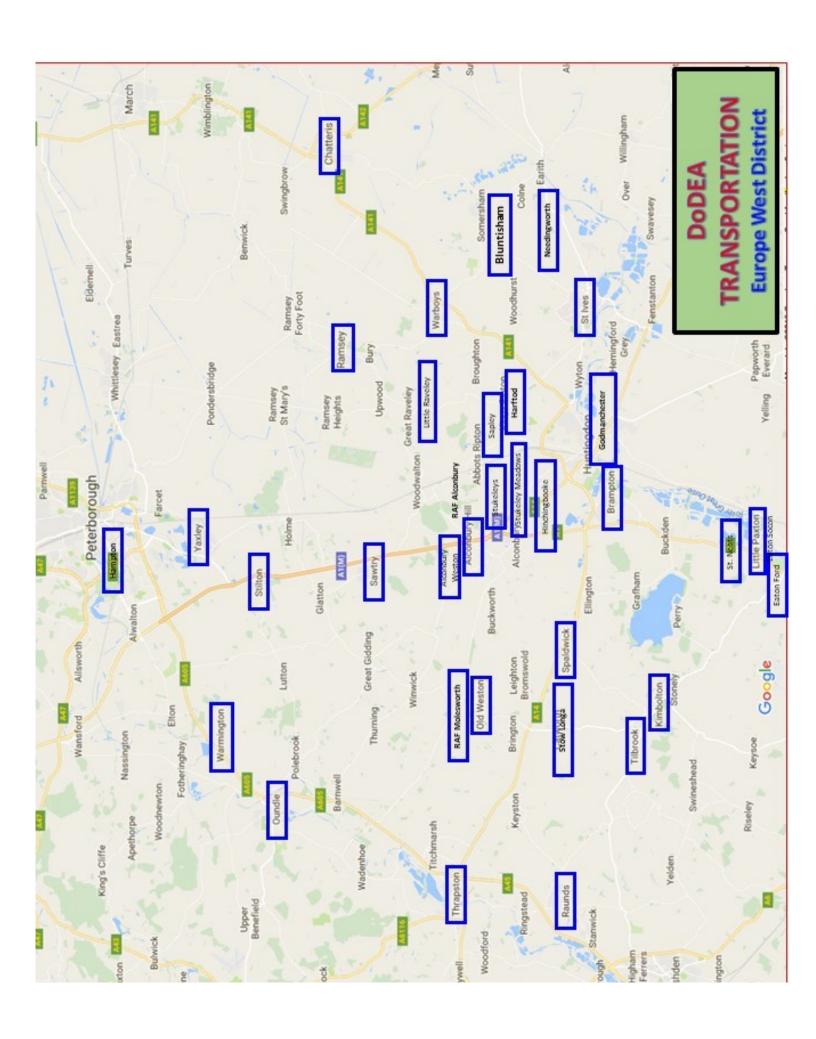

The following villages currently have school bus service. Sponsors with school -age children should use this list as a guide when securing a home. Services are subject to change. Prior to deciding on a home, call the Alconbury Student Transportation Office at

DSN 314-268-4313/Commercial +44 01480 844313

Alconbury Kings Ripton St. Ives

Alconbury Weston Little Paxton St. Neots

Bluntisham Little Raveley Stilton

Brampton Little Stukeley Stukeley Meadows

Chatteris Needingworth Stow Longa

Eaton Ford Old Weston Thrapston

Godmanchester Oundle Tilbrook

Great Stukeley RAF Molesworth Upwood

Hampton Hargate Ramsey Warboys

Hampton Vale Raunds Warmington

Hartford Sapley Yaxley

Hinchingbrooke Sawtry

Kimbolton Spaldwick